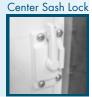

The LUMA sliding patio door is a thermally insulated, aluminium framed double door with a screen that slides between the interior and exterior sets of panels.

## **FEATURES INCLUDE:**

- 7 <sup>3</sup>/<sub>4</sub>" aluminum frame with a polyamide thermal barrier
- Exclusive tandem sealed self-lubricating ball bearing rollers
- Warm edge thermo spacer
- Anodized aluminum sill
- D shaped interior handles
- Robust extruded aluminum

### **OPTIONS:**

- Choice of single pane and thermo glazing combinations
- Low-E glass with argon gas
- Interior PVC frame extensions
- Interior/exterior aluminum frame extensions
- Internal grills
- Second screen on 3 lite doors
- Aluminium screen mesh
- Rectangular toplites and sidelites
- Center sash lock
- Reinforced meeting sashes (C3)
- Anodised sill extension
- Custom sized doors

# STOCK COLOURS:

White (K1285)

Black (K90421)

Commercial brown (K7390)

Custom colours and annodised finishes also available